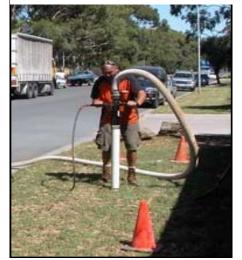

## Non Destructive Digging — Vacuum Excavation Underground service location Ground Penetrating Radar

**P.D. Excavations** provides *underground service locations* and *vacuum excavation* in South Australia.

Non Destructive Vacuum Excavation has many versatile uses including:

- Safely locating underground services. (Fibre optic, Gas, Water, Comms)
- Sludge removal
- Stormwater drain / culvert cleaning
- Removal of material in confined spaces
- Sign & Fence post hole digging
- Locating pipes for repairs
- Pit cleaning
- Material / Debris removal

DANGER

HIGH PRESSURE

Matching hydro excavation equipment, survey quality GPS, underground service locating equipment and

**Ground Penetrating Radar**. P.D. Excavations can safely locate underground services and provide survey coordinates, depth, diameter and type for each located service.