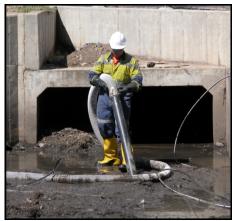

Non Destructive Vacuum Excavation has many versatile uses including:

- Safely locating underground services. (Fibre optic, Gas, Water, Comms)
- Sludge removal
- Stormwater drain / culvert cleaning
- Removal of material in confined spaces
- Sign & Fence post hole digging
- Locating pipes for repairs
- Pit cleaning
- Material / Debris removal