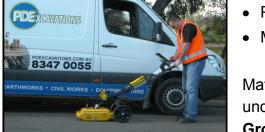

## Non Destructive Digging — Vacuum Excavation Underground service location Ground Penetrating Radar

**P.D. Excavations** provides *underground service locations* and *vacuum excavation* in South Australia.

DANGER

HIGH PRESSURE

Matching hydro excavation equipment, survey quality GPS, underground service locating equipment and

**Ground Penetrating Radar**. P.D. Excavations can safely locate underground services and provide survey coordinates, depth, diameter and type for each located service.