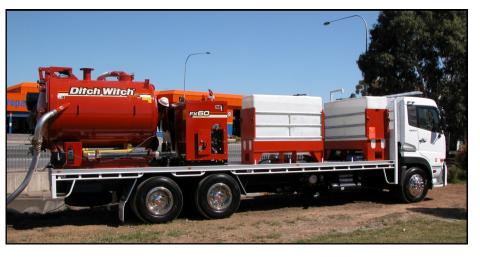

Non Destructive Vacuum Excavation has many versatile uses including:

- Safely locating underground services. (Fibre optic, Gas, Water, Comms)
- Sludge removal
- Stormwater drain / culvert cleaning
- Removal of material in confined spaces
- Sign & Fence post hole digging
- Locating pipes for repairs
- Pit cleaning
- Material / Debris removal

DANGER

HIGH PRESSURE

Matching hydro excavation equipment, survey quality GPS, underground service locating equipment and

**Ground Penetrating Radar**. P.D. Excavations can safely locate underground services and provide survey coordinates, depth, diameter and type for each located service.