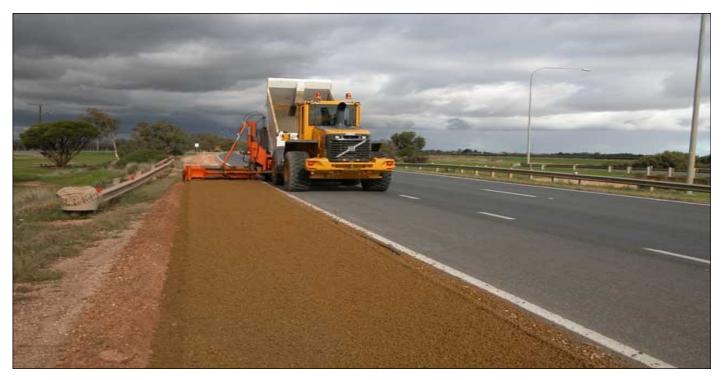

## **Road Widening / Shoulder Paving**

**P.D. Excavations** is equipped with two road wideners, capable of placing material on road shoulders up to 3 metres wide. Automated machine controls are fitted to ensure precise placement of material to exact customer specifications.

Road wideners are ideally suited for placing material on **road shoulders** on long stretches of road but can also be used for filling trenches and backfilling kerbs.

Our road wideners leave **no excess material on the road** bitumen removing public safety issues and reducing costs. The road wideners are cost effective and highly efficient.