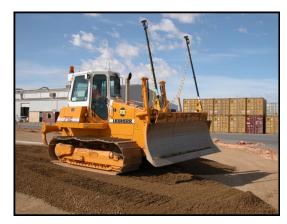

## **GPS Automated Machine Control**

**P.D. Excavations** is equipped with the latest **GPS** technologies and **automated machine control** equipment that allows us to work more accurately and efficiently for our clients.

Our GPS equipment includes:

- Handheld GPS rovers
- Dozers equipped with GPS automated machine control
- Graders equipped with GPS automated machine control (Topcon Millimetre accuracy)
- Excavators equipped with GPS automated machine control