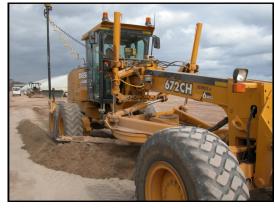

## **GPS Automated Machine Control**

**P.D. Excavations** is equipped with the latest **GPS** technologies and **automated machine control** equipment that allows us to work more accurately and efficiently for our clients.

Our GPS equipment includes:

- Handheld GPS rovers
- Dozers equipped with GPS automated machine control
- Graders equipped with GPS automated machine control (Topcon Millimetre accuracy)
- Excavators equipped with GPS automated machine control