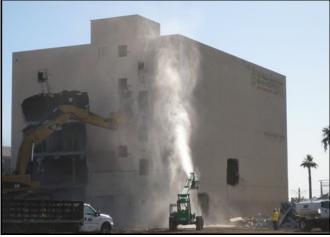

- Several water carts with batter spray bars (12000L—16000L).
- Water cannons / blowers

P. D. Excavations water cannons are ideal dust control measures for **Stockpiles**, **Bulk Excavations** and **Demolitions**. Our water cannons create a fine mist over a large area that captures airborne dust particles and drives them to the ground, helping you adhere to the toughest air quality standards