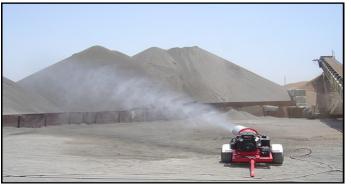

- Several water carts with batter spray bars (12000L—16000L).
- Water cannons / blowers

P. D. Excavations water cannons are ideal dust control measures for **Stockpiles**, **Bulk Excavations** and **Demolitions**. Our water cannons create a fine mist over a large area that captures airborne dust particles and drives them to the ground, helping you adhere to the toughest air quality standards