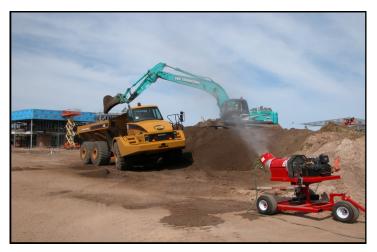

- Several water carts with batter spray bars (12000L—16000L).
- Water cannons / blowers

P. D. Excavations water cannons are ideal dust control measures for **Stockpiles**, **Bulk Excavations** and **Demolitions**. Our water cannons create a fine mist over a large area that captures airborne dust particles and drives them to the ground, helping you adhere to the toughest air quality standards